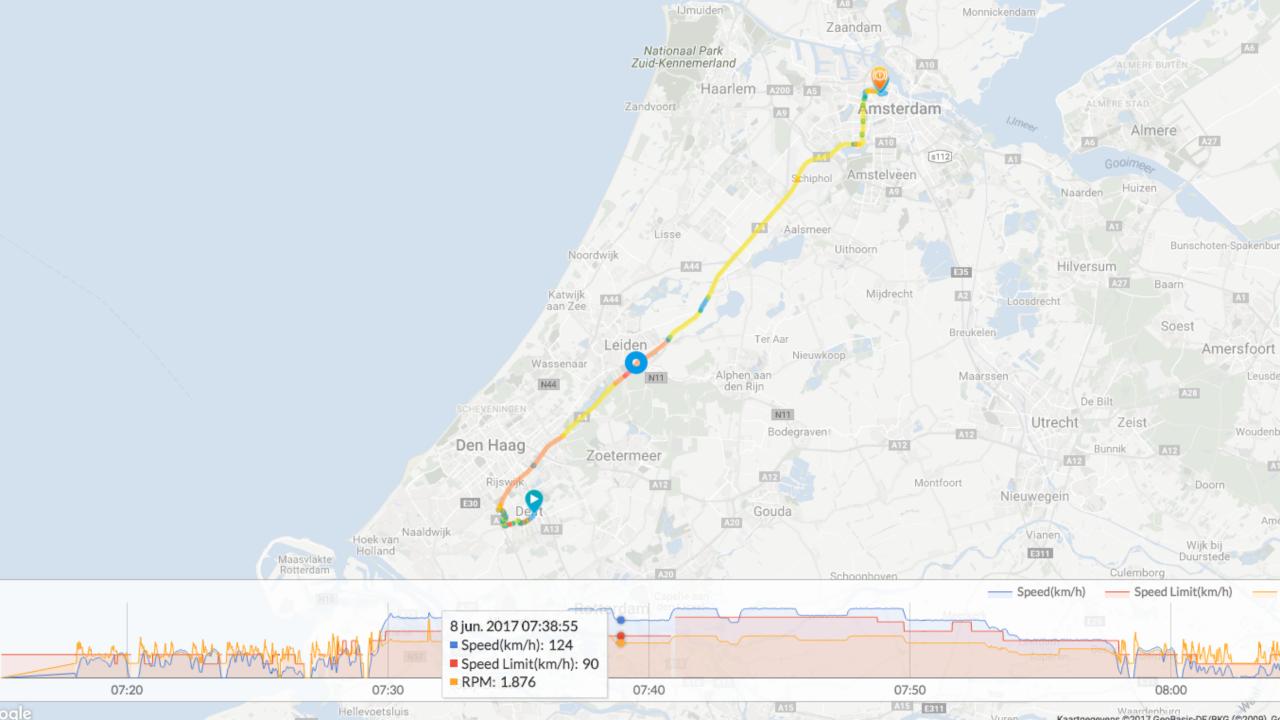

### we know how you drive

- How fast do you accelerate?
- How hard do you brake?
- Do you use your onboard technology (e.g. start / stop)
- Do you mind the speed limits on certain roads?

#### Next steps

- How is your cornering?
- Do you drive in a straight line?
- Etc.....