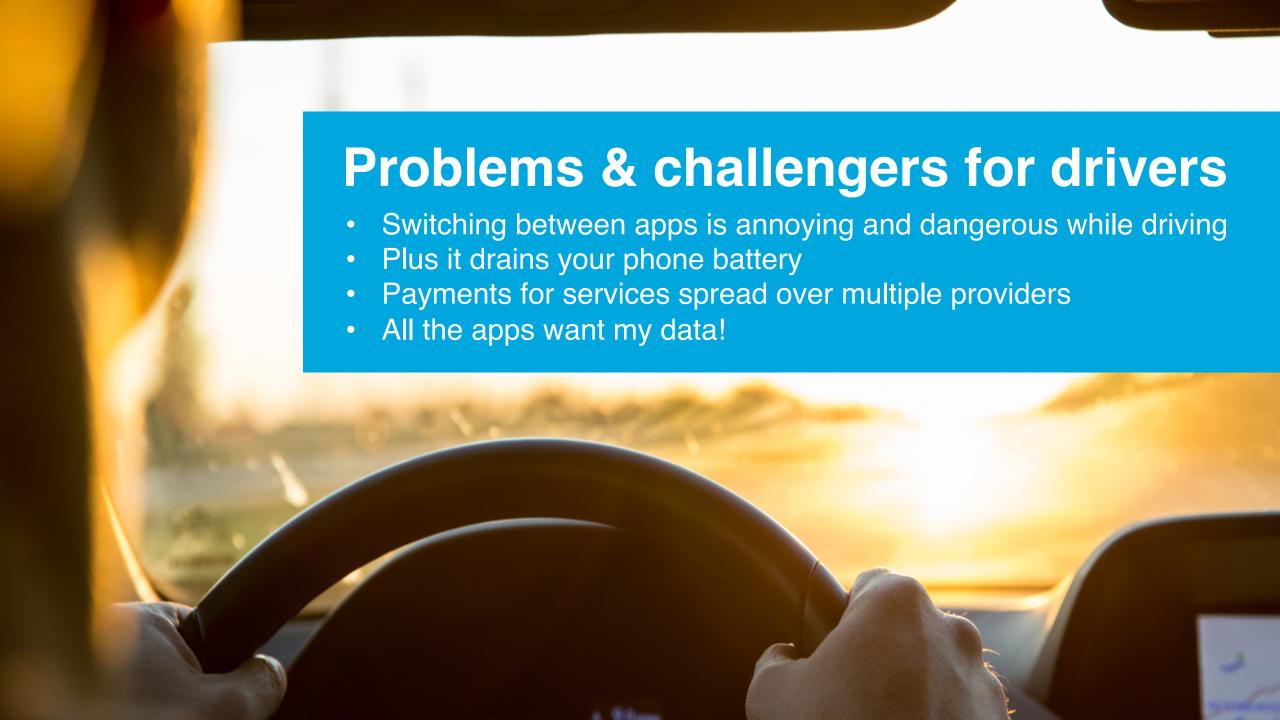

## European research Driving behavior.

- 10% distracted
- 4% "hand-held" mobile phone use
- Truck drivers 20%! (eating and phone use)
- ECO driving up to 25% less fuel use and emissions