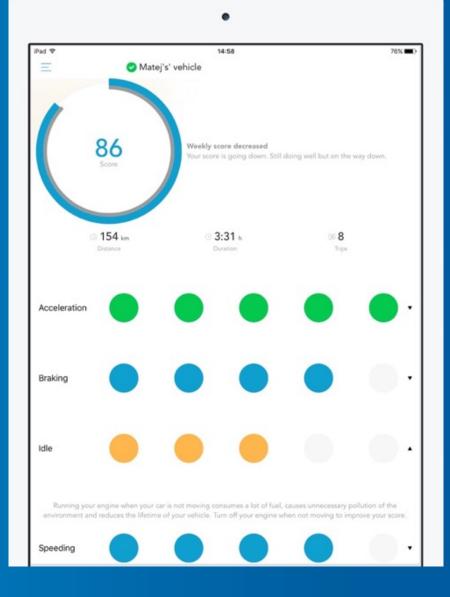

### we know how you drive

- How fast do you accelerate?
- How hard do you brake?
- Do you use your onboard technology (e.g. start / stop)
- Do you mind the speed limits on certain roads?

#### Next steps

- How is your cornering?
- Do you drive in a straight line?
- Etc.....

# ULU data = insights = results