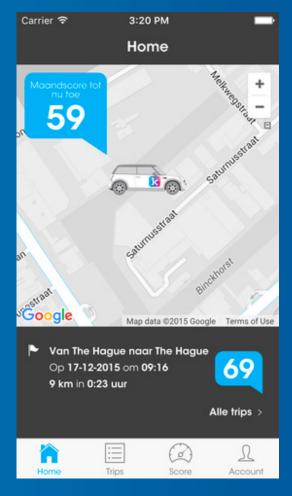

## **ULUX**

all-in-one mobility app.

Consolidates various mobility solutions
Drives user engagement
connecting services
user driven
smart mobility

67 ULU

Relevant: An application designed with the driver in mind.

## <u>ULU X</u>

all-in-one mobility app.

- Trips
- Navigation
- Parking
- Traffic information Powered by FLITSMEISTER
- Vehicle Remote Diagnoses
- Fuel (insights)
- Damage reporting
- Driving behavior
- Fleetmanagement (track&trace)

### we know how you drive

- How fast do you accelerate?
- How hard do you brake?
- Do you use your onboard technology (e.g. start / stop)
- Do you mind the speed limits on certain roads?